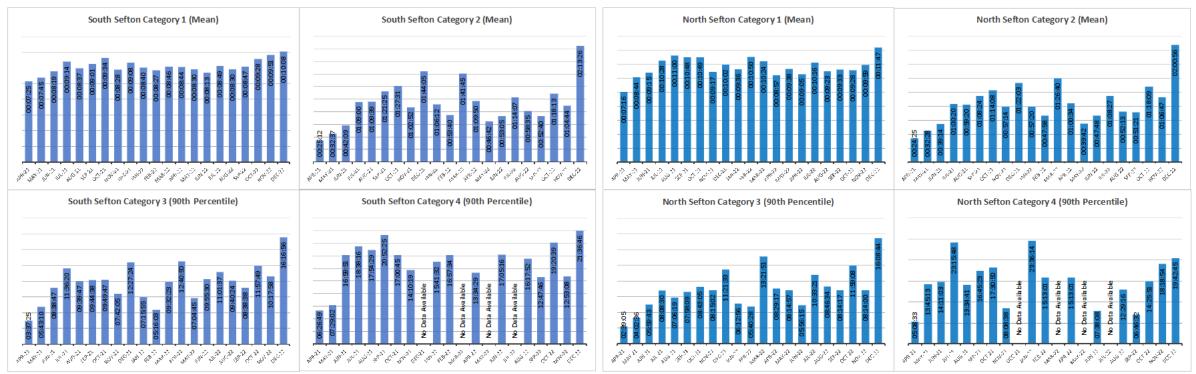

#### Section VII: NWAS – Paramedic Emergency Services (PES) Summary

Data Source: Provider Level (NWAS)

| Dashboard    | Key Rit<br>Da |              | ▲ Moderate □ Local         | ▲ High<br>Not available    |
|--------------|---------------|--------------|----------------------------|----------------------------|
| Dec-22       | Cat 1 (Mean)  | Cat 2 (Mean) | Cat 3 (90th<br>Percentile) | Cat 4 (90th<br>Percentile) |
| Target       | 00:07:00      | 00:18:00     | 02:00:00                   | 03:00:00                   |
| South Sefton | 00:10:08      | 02:13:26     | 16:16:56                   | 21:36:46                   |
| North Sefton | 00:11:47      | 02:00:56     | 16:08:44                   | 19:42:45                   |
| NWAS         | 00:09:58      | 01:12:11     | 12:54:30                   | 16:56:10                   |
| Risk         |               |              |                            |                            |
| Data         | Published     | Published    | Published                  | Published                  |

#### **Performance Charts**