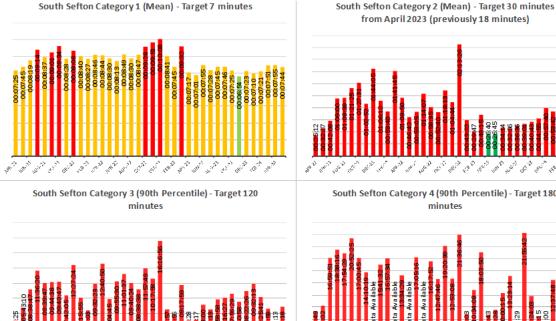

#### NWAS – Paramedic Emergency Services (PES) Summary

Data Source: Provider Level (NWAS)

| Dashboard    | Kev          | sk ≜Low<br>ata 9 Publisheo | ▲ Moderate<br>□ Local      | ▲ High<br>Ø Not available  |
|--------------|--------------|----------------------------|----------------------------|----------------------------|
| May-24       | Cat 1 (Mean) | Cat 2 (Mean)               | Cat 3 (90th<br>Percentile) | Cat 4 (90th<br>Percentile) |
| Target       | 00:07:00     | 00:30:00                   | 02:00:00                   | 03:00:00                   |
| South Sefton | 00:07:44     | 00:31:36                   | 05:53:18                   | 15:31:48                   |
| North Sefton | 00:08:41     | 00:33:38                   | 04:46:38                   | 08:57:20                   |
| NWAS         | 00:07:46     | 00:25:54                   | 04:19:15                   | 05:00:08                   |
| Risk         | -            |                            |                            |                            |
| Data         | Published    | Published                  | Published                  | Published                  |

#### **Performance Charts**

and uni subid still sell sell

from April 2023 (previously 18 minutes)

8 8°

36 A

.67

we with the second

SC 81 JR: 22