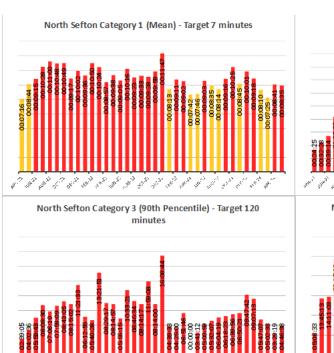

### Sefton Place – North Sefton

| Key Performance Area                                                                                        | Time<br>Period | Performance | C&M             | National | Target                                                             | Trend   |                      |
|-------------------------------------------------------------------------------------------------------------|----------------|-------------|-----------------|----------|--------------------------------------------------------------------|---------|----------------------|
| A&E 4 hour Waits, All Types MWLTH from July<br>23 (Mersey & West Lancashire Teaching<br>Hospital) prev SOHT | Jul-24         | 74.48%      | 74.39%          | 75.18%   | 78% by March 2025                                                  | mon     |                      |
| Cancer 28 Day FDS (MWLTH from July 23)                                                                      | Jun-24         | 70.81%      | 73.8%           | 76.3%    | 77% by March 2025                                                  | mmm     |                      |
| Cancer 62 Day - combined new from Oct-23<br>MWLTH from July 23)                                             | Jun-24         | 75.39%      | 72.1%           | 67.4%    | 85%                                                                | mon     |                      |
| Cancer 31 Day - combined new from Oct-23<br>MWLTH from July 23)                                             | Jun-24         | 88.25%      | 94.5%           | 90.9%    | 96%                                                                | M       |                      |
| RTT -18 Weeks Incomplete (MWLTH from July)<br>snapshot                                                      | Jun-24         | 61.08%      | 57.42%          | 58.88%   | 92%                                                                | M       |                      |
| C.Difficile (Southport & Ormskirk) cumulative<br>YTD                                                        | Jun-24         | 6           | -               | -        | 2023-24 Target<br>=39</td <td></td> <td>previou:<br/>v object</td> |         | previou:<br>v object |
| MRSA (Southport & Ormskirk) cumulative YTD                                                                  | Jun-24         | 0           | -               | -        | zero tolerance                                                     | //      |                      |
| Ambulance Category 1 Mean 7 minute<br>response time (NS Place Level)                                        | May-24         | 00:08:35    | 00:07:46 (NWAS) | 00:08:16 | <=7 Minutes                                                        | mension |                      |
| Ambulance Category 1 90th Percentile 15<br>minute response time (NS Place Level)                            | May-24         | 00:17:12    | 00:13:14 (NWAS) | 00:14:41 | <=15 Minutes                                                       | mmmm    |                      |
| Ambulance Category 2 Mean 18 minute<br>response time (NS Place Level)                                       | May-24         | 00:33:38    | 00:25:54 (NWAS) | 00:32:44 | <=30 Minutes                                                       | munh    |                      |
| Ambulance Category 2 90th Percentile 40<br>ninute response time (NS Place Level)                            | May-24         | 01:06:53    | 00:49:14 (NWAS) | 01:08:52 | <=40 Minutes                                                       | mumhn   |                      |
| Ambulance Category 3 90th Percentile 120<br>ninute response time (CCG Level)                                | May-24         | 04:46:38    | 04:19:15 (NWAS) | 04:45:38 | <=120 Minutes                                                      | mulun   |                      |
| Ambulance Category 4 90th Percentile 180<br>ninute response time (NS Place Level)                           | May-24         | 08:57:20    | 05:00:08 (NWAS) | 05:28:44 | <=180 Minutes                                                      | MMM     |                      |
| Mental Health: IAPT 16.8% Access (NS Place<br>_evel)                                                        | Jun-24         | 1.12%       | -               | -        | 1.59% per month Qtr 1-3<br>1.83% per month Qtr 4                   | Mylaman |                      |
| Mental Health∷ IAPT 50% Recovery (NS Place<br>∟evel)                                                        | Jun-24         | 54.0%       | -               | -        | 50%                                                                | MMMMM   |                      |
| /lental Health: IAPT waiting <6 weeks (NS<br>Place)                                                         | Jun-24         | 96%         | -               | -        | 75%                                                                |         |                      |
| vlental Health: IAPT waiting <18 weeks (NS<br>Place)                                                        | Jun-24         | 100%        | -               | -        | 95%                                                                | ····    |                      |

#### NWAS – Paramedic Emergency Services (PES) Summary

Data Source: Provider Level (NWAS)

| Dashboard    | Kev          | sk ≜Low<br>ata 9 Publisheo | ▲ Moderate<br>□ Local      | ▲ High<br>Ø Not available  |
|--------------|--------------|----------------------------|----------------------------|----------------------------|
| May-24       | Cat 1 (Mean) | Cat 2 (Mean)               | Cat 3 (90th<br>Percentile) | Cat 4 (90th<br>Percentile) |
| Target       | 00:07:00     | 00:30:00                   | 02:00:00                   | 03:00:00                   |
| South Sefton | 00:07:44     | 00:31:36                   | 05:53:18                   | 15:31:48                   |
| North Sefton | 00:08:41     | 00:33:38                   | 04:46:38                   | 08:57:20                   |
| NWAS         | 00:07:46     | 00:25:54                   | 04:19:15                   | 05:00:08                   |
| Risk         | -            |                            |                            |                            |
| Data         | Published    | Published                  | Published                  | Published                  |