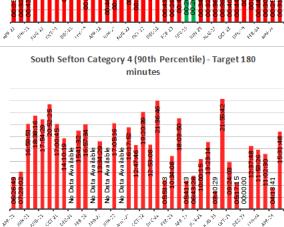

#### NWAS – Paramedic Emergency Services (PES) Summary

Data Source: Provider Level (NWAS)

| Dashboard    | Kev          | sk ≜Low<br>ata 9 Publisheo | ▲ Moderate<br>□ Local      | ▲ High<br>Ø Not available  |
|--------------|--------------|----------------------------|----------------------------|----------------------------|
| May-24       | Cat 1 (Mean) | Cat 2 (Mean)               | Cat 3 (90th<br>Percentile) | Cat 4 (90th<br>Percentile) |
| Target       | 00:07:00     | 00:30:00                   | 02:00:00                   | 03:00:00                   |
| South Sefton | 00:07:44     | 00:31:36                   | 05:53:18                   | 15:31:48                   |
| North Sefton | 00:08:41     | 00:33:38                   | 04:46:38                   | 08:57:20                   |
| NWAS         | 00:07:46     | 00:25:54                   | 04:19:15                   | 05:00:08                   |
| Risk         | -            |                            |                            |                            |
| Data         | Published    | Published                  | Published                  | Published                  |

#### **Performance Charts**

and uni subid still sell sell

from April 2023 (previously 18 minutes)

8 8°

36 A

.67

we with the second

SC 81 JR: 22