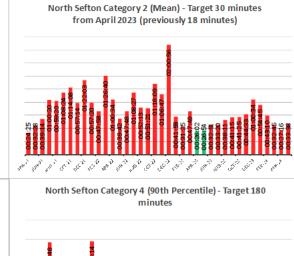

### Sefton Place – North Sefton

| Key Performance Area                                                                                        | Time<br>Period | Performance | C&M             | National | Target                                                             | Trend   |                      |
|-------------------------------------------------------------------------------------------------------------|----------------|-------------|-----------------|----------|--------------------------------------------------------------------|---------|----------------------|
| A&E 4 hour Waits, All Types MWLTH from July<br>23 (Mersey & West Lancashire Teaching<br>Hospital) prev SOHT | Jul-24         | 74.48%      | 74.39%          | 75.18%   | 78% by March 2025                                                  | mon     |                      |
| Cancer 28 Day FDS (MWLTH from July 23)                                                                      | Jun-24         | 70.81%      | 73.8%           | 76.3%    | 77% by March 2025                                                  | mmm     |                      |
| Cancer 62 Day - combined new from Oct-23<br>MWLTH from July 23)                                             | Jun-24         | 75.39%      | 72.1%           | 67.4%    | 85%                                                                | mon     |                      |
| Cancer 31 Day - combined new from Oct-23<br>MWLTH from July 23)                                             | Jun-24         | 88.25%      | 94.5%           | 90.9%    | 96%                                                                | M       |                      |
| RTT -18 Weeks Incomplete (MWLTH from July)<br>snapshot                                                      | Jun-24         | 61.08%      | 57.42%          | 58.88%   | 92%                                                                | M       |                      |
| C.Difficile (Southport & Ormskirk) cumulative<br>YTD                                                        | Jun-24         | 6           | -               | -        | 2023-24 Target<br>=39</td <td></td> <td>previou:<br/>v object</td> |         | previou:<br>v object |
| MRSA (Southport & Ormskirk) cumulative YTD                                                                  | Jun-24         | 0           | -               | -        | zero tolerance                                                     | //      |                      |
| Ambulance Category 1 Mean 7 minute<br>response time (NS Place Level)                                        | May-24         | 00:08:35    | 00:07:46 (NWAS) | 00:08:16 | <=7 Minutes                                                        | mension |                      |
| Ambulance Category 1 90th Percentile 15<br>minute response time (NS Place Level)                            | May-24         | 00:17:12    | 00:13:14 (NWAS) | 00:14:41 | <=15 Minutes                                                       | mmmm    |                      |
| Ambulance Category 2 Mean 18 minute<br>response time (NS Place Level)                                       | May-24         | 00:33:38    | 00:25:54 (NWAS) | 00:32:44 | <=30 Minutes                                                       | munh    |                      |
| Ambulance Category 2 90th Percentile 40<br>ninute response time (NS Place Level)                            | May-24         | 01:06:53    | 00:49:14 (NWAS) | 01:08:52 | <=40 Minutes                                                       | mumhn   |                      |
| Ambulance Category 3 90th Percentile 120<br>ninute response time (CCG Level)                                | May-24         | 04:46:38    | 04:19:15 (NWAS) | 04:45:38 | <=120 Minutes                                                      | mulun   |                      |
| Ambulance Category 4 90th Percentile 180<br>ninute response time (NS Place Level)                           | May-24         | 08:57:20    | 05:00:08 (NWAS) | 05:28:44 | <=180 Minutes                                                      | MMM     |                      |
| Mental Health: IAPT 16.8% Access (NS Place<br>_evel)                                                        | Jun-24         | 1.12%       | -               | -        | 1.59% per month Qtr 1-3<br>1.83% per month Qtr 4                   | Mylaman |                      |
| Mental Health∷ IAPT 50% Recovery (NS Place<br>∟evel)                                                        | Jun-24         | 54.0%       | -               | -        | 50%                                                                | MMMMM   |                      |
| /lental Health: IAPT waiting <6 weeks (NS<br>Place)                                                         | Jun-24         | 96%         | -               | -        | 75%                                                                |         |                      |
| vlental Health: IAPT waiting <18 weeks (NS<br>Place)                                                        | Jun-24         | 100%        | -               | -        | 95%                                                                | ····    |                      |

#### NWAS – Paramedic Emergency Services (PES) Summary

Data Source: Provider Level (NWAS)

| Dashboard    | Kev          | sk ≜Low<br>ata 9 Publisheo | ▲ Moderate<br>□ Local      | ▲ High<br>Ø Not available  |
|--------------|--------------|----------------------------|----------------------------|----------------------------|
| May-24       | Cat 1 (Mean) | Cat 2 (Mean)               | Cat 3 (90th<br>Percentile) | Cat 4 (90th<br>Percentile) |
| Target       | 00:07:00     | 00:30:00                   | 02:00:00                   | 03:00:00                   |
| South Sefton | 00:07:44     | 00:31:36                   | 05:53:18                   | 15:31:48                   |
| North Sefton | 00:08:41     | 00:33:38                   | 04:46:38                   | 08:57:20                   |
| NWAS         | 00:07:46     | 00:25:54                   | 04:19:15                   | 05:00:08                   |
| Risk         | -            |                            |                            |                            |
| Data         | Published    | Published                  | Published                  | Published                  |