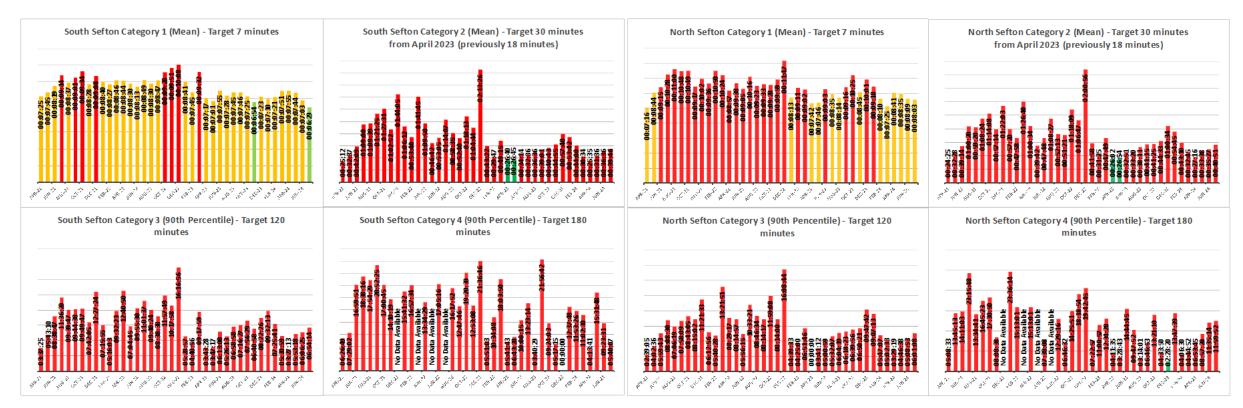

#### Sefton Place – North Sefton

| Key Performance Area                                                                                        | Time<br>Period | Performance | C&M             | National | Target                                           | Trend                                                                                                                                                                                                                                                                                                                                                                                                                                                                                                                                                                                                                                                                                                                                                                                                                                                                                                                                                                                                                                                                                                                                                                                                                                                                                                                                                                                                                                                                                                                                                                                                                                                                                                                                                                                                                                                                                                                                                                                                                                                                                                                          |
|-------------------------------------------------------------------------------------------------------------|----------------|-------------|-----------------|----------|--------------------------------------------------|--------------------------------------------------------------------------------------------------------------------------------------------------------------------------------------------------------------------------------------------------------------------------------------------------------------------------------------------------------------------------------------------------------------------------------------------------------------------------------------------------------------------------------------------------------------------------------------------------------------------------------------------------------------------------------------------------------------------------------------------------------------------------------------------------------------------------------------------------------------------------------------------------------------------------------------------------------------------------------------------------------------------------------------------------------------------------------------------------------------------------------------------------------------------------------------------------------------------------------------------------------------------------------------------------------------------------------------------------------------------------------------------------------------------------------------------------------------------------------------------------------------------------------------------------------------------------------------------------------------------------------------------------------------------------------------------------------------------------------------------------------------------------------------------------------------------------------------------------------------------------------------------------------------------------------------------------------------------------------------------------------------------------------------------------------------------------------------------------------------------------------|
| A&E 4 hour Waits, All Types MWLTH from July<br>23 (Mersey & West Lancashire Teaching<br>Hospital) prev SOHT | Aug-24         | 76.38%      | 74.30%          | 76.33%   | 78% by March 2025                                | Manney                                                                                                                                                                                                                                                                                                                                                                                                                                                                                                                                                                                                                                                                                                                                                                                                                                                                                                                                                                                                                                                                                                                                                                                                                                                                                                                                                                                                                                                                                                                                                                                                                                                                                                                                                                                                                                                                                                                                                                                                                                                                                                                         |
| Cancer 28 Day FDS (MWLTH from July 23)                                                                      | Jul-24         | 74.62%      | 74.1%           | 76.3%    | 77% by March 2025                                | mynnm                                                                                                                                                                                                                                                                                                                                                                                                                                                                                                                                                                                                                                                                                                                                                                                                                                                                                                                                                                                                                                                                                                                                                                                                                                                                                                                                                                                                                                                                                                                                                                                                                                                                                                                                                                                                                                                                                                                                                                                                                                                                                                                          |
| Cancer 62 Day - combined new from Oct-23 (MWLTH from July 23)                                               | Jul-24         | 80.62%      | 75.9%           | 67.7%    | 85%                                              | mmy                                                                                                                                                                                                                                                                                                                                                                                                                                                                                                                                                                                                                                                                                                                                                                                                                                                                                                                                                                                                                                                                                                                                                                                                                                                                                                                                                                                                                                                                                                                                                                                                                                                                                                                                                                                                                                                                                                                                                                                                                                                                                                                            |
| Cancer 31 Day - combined new from Oct-23 (MWLTH from July 23)                                               | Jul-24         | 88.36%      | 94.8%           | 91.9%    | 96%                                              | Therm                                                                                                                                                                                                                                                                                                                                                                                                                                                                                                                                                                                                                                                                                                                                                                                                                                                                                                                                                                                                                                                                                                                                                                                                                                                                                                                                                                                                                                                                                                                                                                                                                                                                                                                                                                                                                                                                                                                                                                                                                                                                                                                          |
| RTT -18 Weeks Incomplete (MWLTH from July) snapshot                                                         | Jul-24         | 59.78%      | 57.08%          | 58.83%   | 92%                                              | M                                                                                                                                                                                                                                                                                                                                                                                                                                                                                                                                                                                                                                                                                                                                                                                                                                                                                                                                                                                                                                                                                                                                                                                                                                                                                                                                                                                                                                                                                                                                                                                                                                                                                                                                                                                                                                                                                                                                                                                                                                                                                                                              |
| C.Difficile (MWLTH) cumulative YTD                                                                          | Jul-24         | 6           | -               | -        | 2024-25 Target<br>=113</td <td>MM</td>           | MM                                                                                                                                                                                                                                                                                                                                                                                                                                                                                                                                                                                                                                                                                                                                                                                                                                                                                                                                                                                                                                                                                                                                                                                                                                                                                                                                                                                                                                                                                                                                                                                                                                                                                                                                                                                                                                                                                                                                                                                                                                                                                                                             |
| MRSA (MWLTH) cumulative YTD                                                                                 | Jul-24         | 0           | -               | -        | zero tolerance                                   |                                                                                                                                                                                                                                                                                                                                                                                                                                                                                                                                                                                                                                                                                                                                                                                                                                                                                                                                                                                                                                                                                                                                                                                                                                                                                                                                                                                                                                                                                                                                                                                                                                                                                                                                                                                                                                                                                                                                                                                                                                                                                                                                |
| Ambulance Category 1 Mean 7 minute response time (NS Place Level)                                           | Jul-24         | 00:08:03    | 00:07:44 (NWAS) | 00:08:15 | <=7 Minutes                                      | my me management                                                                                                                                                                                                                                                                                                                                                                                                                                                                                                                                                                                                                                                                                                                                                                                                                                                                                                                                                                                                                                                                                                                                                                                                                                                                                                                                                                                                                                                                                                                                                                                                                                                                                                                                                                                                                                                                                                                                                                                                                                                                                                               |
| Ambulance Category 1 90th Percentile 15 minute response time (NS Place Level)                               | Jul-24         | 00:13:32    | 00:13:05 (NWAS) | 00:14:39 | <=15 Minutes                                     | minmon                                                                                                                                                                                                                                                                                                                                                                                                                                                                                                                                                                                                                                                                                                                                                                                                                                                                                                                                                                                                                                                                                                                                                                                                                                                                                                                                                                                                                                                                                                                                                                                                                                                                                                                                                                                                                                                                                                                                                                                                                                                                                                                         |
| Ambulance Category 2 Mean 18 minute response time (NS Place Level)                                          | Jul-24         | 00:40:51    | 00:27:45 (NWAS) | 00:33:25 | <=30 Minutes                                     |                                                                                                                                                                                                                                                                                                                                                                                                                                                                                                                                                                                                                                                                                                                                                                                                                                                                                                                                                                                                                                                                                                                                                                                                                                                                                                                                                                                                                                                                                                                                                                                                                                                                                                                                                                                                                                                                                                                                                                                                                                                                                                                                |
| Ambulance Category 2 90th Percentile 40 minute response time (NS Place Level)                               | Jul-24         | 01:25:29    | 00:55:16 (NWAS) | 01:10:24 | <=40 Minutes                                     | mounter                                                                                                                                                                                                                                                                                                                                                                                                                                                                                                                                                                                                                                                                                                                                                                                                                                                                                                                                                                                                                                                                                                                                                                                                                                                                                                                                                                                                                                                                                                                                                                                                                                                                                                                                                                                                                                                                                                                                                                                                                                                                                                                        |
| Ambulance Category 3 90th Percentile 120 minute response time (CCG Level)                                   | Jul-24         | 06:01:08    | 04:48:35 (NWAS) | 04:44:56 | <=120 Minutes                                    |                                                                                                                                                                                                                                                                                                                                                                                                                                                                                                                                                                                                                                                                                                                                                                                                                                                                                                                                                                                                                                                                                                                                                                                                                                                                                                                                                                                                                                                                                                                                                                                                                                                                                                                                                                                                                                                                                                                                                                                                                                                                                                                                |
| Ambulance Category 4 90th Percentile 180 minute response time (NS Place Level)                              | Jul-24         | 11:59:52    | 04:35:23 (NWAS) | 05:30:44 | <=180 Minutes                                    | www.                                                                                                                                                                                                                                                                                                                                                                                                                                                                                                                                                                                                                                                                                                                                                                                                                                                                                                                                                                                                                                                                                                                                                                                                                                                                                                                                                                                                                                                                                                                                                                                                                                                                                                                                                                                                                                                                                                                                                                                                                                                                                                                           |
| Mental Health: IAPT 16.8% Access (NS Place Level)                                                           | Aug-24         | 1.11%       | -               | -        | 1.59% per month Qtr 1-3<br>1.83% per month Qtr 4 | My many man                                                                                                                                                                                                                                                                                                                                                                                                                                                                                                                                                                                                                                                                                                                                                                                                                                                                                                                                                                                                                                                                                                                                                                                                                                                                                                                                                                                                                                                                                                                                                                                                                                                                                                                                                                                                                                                                                                                                                                                                                                                                                                                    |
| Mental Health: IAPT 50% Recovery (NS Place Level)                                                           | Aug-24         | 45.5%       | -               | -        | 50%                                              | Mynomia                                                                                                                                                                                                                                                                                                                                                                                                                                                                                                                                                                                                                                                                                                                                                                                                                                                                                                                                                                                                                                                                                                                                                                                                                                                                                                                                                                                                                                                                                                                                                                                                                                                                                                                                                                                                                                                                                                                                                                                                                                                                                                                        |
| Mental Health: IAPT waiting <6 weeks (NS Place)                                                             | Aug-24         | 94%         | -               | -        | 75%                                              | The state of the s |
| Mental Health: IAPT waiting <18 weeks (NS Place)                                                            | Aug-24         | 100%        | -               | -        | 95%                                              |                                                                                                                                                                                                                                                                                                                                                                                                                                                                                                                                                                                                                                                                                                                                                                                                                                                                                                                                                                                                                                                                                                                                                                                                                                                                                                                                                                                                                                                                                                                                                                                                                                                                                                                                                                                                                                                                                                                                                                                                                                                                                                                                |