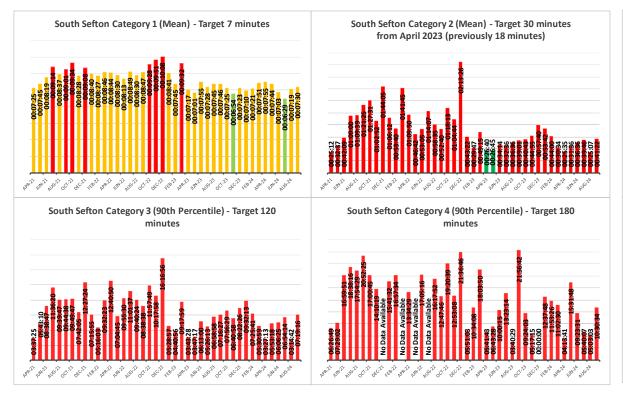

#### Sefton Place – North Sefton

| Key Performance Area                                                                                        | Time<br>Period | Performance | C&M             | National | Target                                           | Trend                                                                                                                                                                                                                                                                                                                                                                                                                                                                                                                                                                                                                                                                                                                                                                                                                                                                                                                                                                                                                                                                                                                                                                                                                                                                                                                                                                                                                                                                                                                                                                                                                                                                                                                                                                                                                                                                                                                                                                                                                                                                                                                          |
|-------------------------------------------------------------------------------------------------------------|----------------|-------------|-----------------|----------|--------------------------------------------------|--------------------------------------------------------------------------------------------------------------------------------------------------------------------------------------------------------------------------------------------------------------------------------------------------------------------------------------------------------------------------------------------------------------------------------------------------------------------------------------------------------------------------------------------------------------------------------------------------------------------------------------------------------------------------------------------------------------------------------------------------------------------------------------------------------------------------------------------------------------------------------------------------------------------------------------------------------------------------------------------------------------------------------------------------------------------------------------------------------------------------------------------------------------------------------------------------------------------------------------------------------------------------------------------------------------------------------------------------------------------------------------------------------------------------------------------------------------------------------------------------------------------------------------------------------------------------------------------------------------------------------------------------------------------------------------------------------------------------------------------------------------------------------------------------------------------------------------------------------------------------------------------------------------------------------------------------------------------------------------------------------------------------------------------------------------------------------------------------------------------------------|
| A&E 4 hour Waits, All Types MWLTH from<br>July 23 (Mersey & West Lancashire Teaching<br>Hospital) prev SOHT | Oct-24         | 72.58%      | 72.30%          | 73.04%   | 78% by March 2025                                | manner                                                                                                                                                                                                                                                                                                                                                                                                                                                                                                                                                                                                                                                                                                                                                                                                                                                                                                                                                                                                                                                                                                                                                                                                                                                                                                                                                                                                                                                                                                                                                                                                                                                                                                                                                                                                                                                                                                                                                                                                                                                                                                                         |
| Cancer 28 Day FDS (MWLTH from July 23)                                                                      | Sep-24         | 71.00%      | 71.4%           | 74.9%    | 77% by March 2025                                | my                                                                                                                                                                                                                                                                                                                                                                                                                                                                                                                                                                                                                                                                                                                                                                                                                                                                                                                                                                                                                                                                                                                                                                                                                                                                                                                                                                                                                                                                                                                                                                                                                                                                                                                                                                                                                                                                                                                                                                                                                                                                                                                             |
| Cancer 62 Day - combined new from Oct-23 (MWLTH from July 23)                                               | Sep-24         | 78.18%      | 73.0%           | 67.3%    | 85%                                              | mmm                                                                                                                                                                                                                                                                                                                                                                                                                                                                                                                                                                                                                                                                                                                                                                                                                                                                                                                                                                                                                                                                                                                                                                                                                                                                                                                                                                                                                                                                                                                                                                                                                                                                                                                                                                                                                                                                                                                                                                                                                                                                                                                            |
| Cancer 31 Day - combined new from Oct-23 (MWLTH from July 23)                                               | Sep-24         | 90.04%      | 93.3%           | 90.6%    | 96%                                              | June 1                                                                                                                                                                                                                                                                                                                                                                                                                                                                                                                                                                                                                                                                                                                                                                                                                                                                                                                                                                                                                                                                                                                                                                                                                                                                                                                                                                                                                                                                                                                                                                                                                                                                                                                                                                                                                                                                                                                                                                                                                                                                                                                         |
| RTT -18 Weeks Incomplete (MWLTH from July) snapshot                                                         | Sep-24         | 57.82%      | 56.20%          | 58.50%   | 92%                                              | M                                                                                                                                                                                                                                                                                                                                                                                                                                                                                                                                                                                                                                                                                                                                                                                                                                                                                                                                                                                                                                                                                                                                                                                                                                                                                                                                                                                                                                                                                                                                                                                                                                                                                                                                                                                                                                                                                                                                                                                                                                                                                                                              |
| C.Difficile (MWLTH) cumulative YTD                                                                          | Sep-24         | 47          | -               | -        | 2024-25 Target =113</td <td>MWW</td>             | MWW                                                                                                                                                                                                                                                                                                                                                                                                                                                                                                                                                                                                                                                                                                                                                                                                                                                                                                                                                                                                                                                                                                                                                                                                                                                                                                                                                                                                                                                                                                                                                                                                                                                                                                                                                                                                                                                                                                                                                                                                                                                                                                                            |
| MRSA (MWLTH) cumulative YTD                                                                                 | Sep-24         | 1           | -               | -        | zero tolerance                                   | ,                                                                                                                                                                                                                                                                                                                                                                                                                                                                                                                                                                                                                                                                                                                                                                                                                                                                                                                                                                                                                                                                                                                                                                                                                                                                                                                                                                                                                                                                                                                                                                                                                                                                                                                                                                                                                                                                                                                                                                                                                                                                                                                              |
| Ambulance Category 1 Mean 7 minute response time (NS Place Level)                                           | Sep-24         | 00:09:04    | 00:07:41 (NWAS) | 00:08:25 | <=7 Minutes                                      | my mander of the same                                                                                                                                                                                                                                                                                                                                                                                                                                                                                                                                                                                                                                                                                                                                                                                                                                                                                                                                                                                                                                                                                                                                                                                                                                                                                                                                                                                                                                                                                                                                                                                                                                                                                                                                                                                                                                                                                                                                                                                                                                                                                                          |
| Ambulance Category 1 90th Percentile 15 minute response time (NS Place Level)                               | Sep-24         | 00:16:46    | 00:13:10 (NWAS) | 00:14:58 | <=15 Minutes                                     | mmymmm                                                                                                                                                                                                                                                                                                                                                                                                                                                                                                                                                                                                                                                                                                                                                                                                                                                                                                                                                                                                                                                                                                                                                                                                                                                                                                                                                                                                                                                                                                                                                                                                                                                                                                                                                                                                                                                                                                                                                                                                                                                                                                                         |
| Ambulance Category 2 Mean 18 minute response time (NS Place Level)                                          | Sep-24         | 00:41:29    | 00:28:52 (NWAS) | 00:36:02 | <=30 Minutes                                     | mundun                                                                                                                                                                                                                                                                                                                                                                                                                                                                                                                                                                                                                                                                                                                                                                                                                                                                                                                                                                                                                                                                                                                                                                                                                                                                                                                                                                                                                                                                                                                                                                                                                                                                                                                                                                                                                                                                                                                                                                                                                                                                                                                         |
| Ambulance Category 2 90th Percentile 40 minute response time (NS Place Level)                               | Sep-24         | 01:27:03    | 00:59:45 (NWAS) | 01:16:20 | <=40 Minutes                                     | mulm                                                                                                                                                                                                                                                                                                                                                                                                                                                                                                                                                                                                                                                                                                                                                                                                                                                                                                                                                                                                                                                                                                                                                                                                                                                                                                                                                                                                                                                                                                                                                                                                                                                                                                                                                                                                                                                                                                                                                                                                                                                                                                                           |
| Ambulance Category 3 90th Percentile 120 minute response time (CCG Level)                                   | Sep-24         | 07:44:52    | 04:37:14 (NWAS) | 05:51:39 | <=120 Minutes                                    | manhaman                                                                                                                                                                                                                                                                                                                                                                                                                                                                                                                                                                                                                                                                                                                                                                                                                                                                                                                                                                                                                                                                                                                                                                                                                                                                                                                                                                                                                                                                                                                                                                                                                                                                                                                                                                                                                                                                                                                                                                                                                                                                                                                       |
| Ambulance Category 4 90th Percentile 180 minute response time (NS Place Level)                              | Sep-24         | 07:24:31    | 04:24:33 (NWAS) | 05:51:39 | <=180 Minutes                                    | whyhhm                                                                                                                                                                                                                                                                                                                                                                                                                                                                                                                                                                                                                                                                                                                                                                                                                                                                                                                                                                                                                                                                                                                                                                                                                                                                                                                                                                                                                                                                                                                                                                                                                                                                                                                                                                                                                                                                                                                                                                                                                                                                                                                         |
| Mental Health: IAPT 16.8% Access (NS Place Level)                                                           | Oct-24         | 1.22%       | -               | -        | 1.59% per month Qtr 1-3<br>1.83% per month Qtr 4 | mymmmm                                                                                                                                                                                                                                                                                                                                                                                                                                                                                                                                                                                                                                                                                                                                                                                                                                                                                                                                                                                                                                                                                                                                                                                                                                                                                                                                                                                                                                                                                                                                                                                                                                                                                                                                                                                                                                                                                                                                                                                                                                                                                                                         |
| Mental Health: IAPT 50% Recovery (NS Place Level)                                                           | Oct-24         | 58.7%       | -               | -        | 50%                                              | Marmhanna                                                                                                                                                                                                                                                                                                                                                                                                                                                                                                                                                                                                                                                                                                                                                                                                                                                                                                                                                                                                                                                                                                                                                                                                                                                                                                                                                                                                                                                                                                                                                                                                                                                                                                                                                                                                                                                                                                                                                                                                                                                                                                                      |
| Mental Health: IAPT waiting <6 weeks (NS Place)                                                             | Oct-24         | 96%         | -               | -        | 75%                                              | - Marie Mari |
| Mental Health: IAPT waiting <18 weeks (NS Place)                                                            | Oct-24         | 99%         | -               | -        | 95%                                              | ····                                                                                                                                                                                                                                                                                                                                                                                                                                                                                                                                                                                                                                                                                                                                                                                                                                                                                                                                                                                                                                                                                                                                                                                                                                                                                                                                                                                                                                                                                                                                                                                                                                                                                                                                                                                                                                                                                                                                                                                                                                                                                                                           |

| Sep-24       | Cat 1 (Mean) | Cat 2 (Mean) | Cat 3 (90th<br>Percentile) | Cat 4 (90th<br>Percentile) |
|--------------|--------------|--------------|----------------------------|----------------------------|
| Target       | 00:07:00     | 00:30:00     | 02:00:00                   | 03:00:00                   |
| South Sefton | 00:07:30     | 00:41:22     | 07:19:16                   | 10:30:34                   |
| North Sefton | 00:09:04     | 00:41:29     | 07:44:52                   | 07:24:31                   |
| NWAS         | 00:07:41     | 00:28:52     | 04:37:14                   | 04:24:33                   |
| Risk         | _            |              |                            | <b>^</b>                   |
| Data         | Published    | Published    | Published                  | Published                  |

#### **Performance Charts**