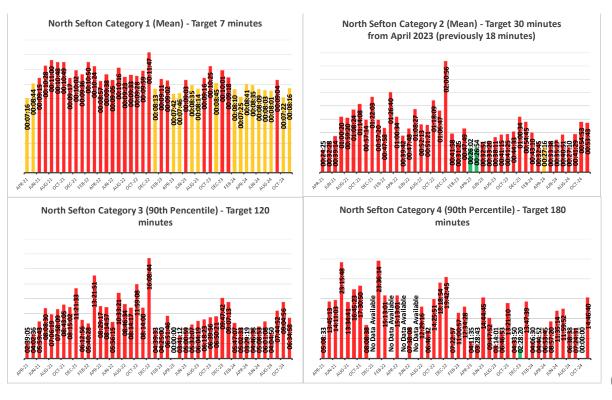

#### Sefton Place – North Sefton

| Key Performance Area                                                                                        | Time<br>Period | Performance | C&M             | National | Target                                           | Trend                                                                                                                                                                                                                                                                                                                                                                                                                                                                                                                                                                                                                                                                                                                                                                                                                                                                                                                                                                                                                                                                                                                                                                                                                                                                                                                                                                                                                                                                                                                                                                                                                                                                                                                                                                                                                                                                                                                                                                                                                                                                                                                          |
|-------------------------------------------------------------------------------------------------------------|----------------|-------------|-----------------|----------|--------------------------------------------------|--------------------------------------------------------------------------------------------------------------------------------------------------------------------------------------------------------------------------------------------------------------------------------------------------------------------------------------------------------------------------------------------------------------------------------------------------------------------------------------------------------------------------------------------------------------------------------------------------------------------------------------------------------------------------------------------------------------------------------------------------------------------------------------------------------------------------------------------------------------------------------------------------------------------------------------------------------------------------------------------------------------------------------------------------------------------------------------------------------------------------------------------------------------------------------------------------------------------------------------------------------------------------------------------------------------------------------------------------------------------------------------------------------------------------------------------------------------------------------------------------------------------------------------------------------------------------------------------------------------------------------------------------------------------------------------------------------------------------------------------------------------------------------------------------------------------------------------------------------------------------------------------------------------------------------------------------------------------------------------------------------------------------------------------------------------------------------------------------------------------------------|
| A&E 4 hour Waits, All Types MWLTH from<br>July 23 (Mersey & West Lancashire Teaching<br>Hospital) prev SOHT | Dec-24         | 71.39%      | 71.40%          | 71.12%   | 78% by March 2025                                | Manual                                                                                                                                                                                                                                                                                                                                                                                                                                                                                                                                                                                                                                                                                                                                                                                                                                                                                                                                                                                                                                                                                                                                                                                                                                                                                                                                                                                                                                                                                                                                                                                                                                                                                                                                                                                                                                                                                                                                                                                                                                                                                                                         |
| Cancer 28 Day FDS (MWLTH from July 23)                                                                      | Nov-24         | 74.95%      | 75.4%           | 77.4%    | 77% by March 2025                                | my                                                                                                                                                                                                                                                                                                                                                                                                                                                                                                                                                                                                                                                                                                                                                                                                                                                                                                                                                                                                                                                                                                                                                                                                                                                                                                                                                                                                                                                                                                                                                                                                                                                                                                                                                                                                                                                                                                                                                                                                                                                                                                                             |
| Cancer 62 Day - combined (MWLTH from July 23)                                                               | Nov-24         | 80.13%      | 75.9%           | 69.4%    | 85%                                              | mmm                                                                                                                                                                                                                                                                                                                                                                                                                                                                                                                                                                                                                                                                                                                                                                                                                                                                                                                                                                                                                                                                                                                                                                                                                                                                                                                                                                                                                                                                                                                                                                                                                                                                                                                                                                                                                                                                                                                                                                                                                                                                                                                            |
| Cancer 31 Day - combined (MWLTH from July 23)                                                               | Nov-24         | 91.67%      | 94.2%           | 91.0%    | 96%                                              |                                                                                                                                                                                                                                                                                                                                                                                                                                                                                                                                                                                                                                                                                                                                                                                                                                                                                                                                                                                                                                                                                                                                                                                                                                                                                                                                                                                                                                                                                                                                                                                                                                                                                                                                                                                                                                                                                                                                                                                                                                                                                                                                |
| RTT -18 Weeks Incomplete (MWLTH from July) snapshot                                                         | Nov-24         | 58.68%      | 57.36%          | 59.14%   | 92%                                              | V                                                                                                                                                                                                                                                                                                                                                                                                                                                                                                                                                                                                                                                                                                                                                                                                                                                                                                                                                                                                                                                                                                                                                                                                                                                                                                                                                                                                                                                                                                                                                                                                                                                                                                                                                                                                                                                                                                                                                                                                                                                                                                                              |
| C.Difficile (MWLTH) cumulative YTD                                                                          | Dec-24         | 82          | -               | -        | 2024-25 Target =113</td <td>MMM</td>             | MMM                                                                                                                                                                                                                                                                                                                                                                                                                                                                                                                                                                                                                                                                                                                                                                                                                                                                                                                                                                                                                                                                                                                                                                                                                                                                                                                                                                                                                                                                                                                                                                                                                                                                                                                                                                                                                                                                                                                                                                                                                                                                                                                            |
| MRSA (MWLTH) cumulative YTD                                                                                 | Dec-24         | 4           | -               | -        | zero tolerance                                   |                                                                                                                                                                                                                                                                                                                                                                                                                                                                                                                                                                                                                                                                                                                                                                                                                                                                                                                                                                                                                                                                                                                                                                                                                                                                                                                                                                                                                                                                                                                                                                                                                                                                                                                                                                                                                                                                                                                                                                                                                                                                                                                                |
| Ambulance Category 1 Mean 7 minute response time (NS Place Level)                                           | Nov-24         | 00:08:16    | 00:07:57 (NWAS) | 00:08:38 | <=7 Minutes                                      | my manus                                                                                                                                                                                                                                                                                                                                                                                                                                                                                                                                                                                                                                                                                                                                                                                                                                                                                                                                                                                                                                                                                                                                                                                                                                                                                                                                                                                                                                                                                                                                                                                                                                                                                                                                                                                                                                                                                                                                                                                                                                                                                                                       |
| Ambulance Category 1 90th Percentile 15 minute response time (NS Place Level)                               | Nov-24         | 00:16:34    | 00:13:31 (NWAS) | 00:15:22 | <=15 Minutes                                     | mmymmm                                                                                                                                                                                                                                                                                                                                                                                                                                                                                                                                                                                                                                                                                                                                                                                                                                                                                                                                                                                                                                                                                                                                                                                                                                                                                                                                                                                                                                                                                                                                                                                                                                                                                                                                                                                                                                                                                                                                                                                                                                                                                                                         |
| Ambulance Category 2 Mean 18 minute response time (NS Place Level)                                          | Nov-24         | 00:53:43    | 00:36:47 (NWAS) | 00:42:26 | <=30 Minutes                                     | mundun                                                                                                                                                                                                                                                                                                                                                                                                                                                                                                                                                                                                                                                                                                                                                                                                                                                                                                                                                                                                                                                                                                                                                                                                                                                                                                                                                                                                                                                                                                                                                                                                                                                                                                                                                                                                                                                                                                                                                                                                                                                                                                                         |
| Ambulance Category 2 90th Percentile 40 minute response time (NS Place Level)                               | Nov-24         | 01:55:00    | 01:17:55 (NWAS) | 01:30:47 | <=40 Minutes                                     | monday                                                                                                                                                                                                                                                                                                                                                                                                                                                                                                                                                                                                                                                                                                                                                                                                                                                                                                                                                                                                                                                                                                                                                                                                                                                                                                                                                                                                                                                                                                                                                                                                                                                                                                                                                                                                                                                                                                                                                                                                                                                                                                                         |
| Ambulance Category 3 90th Percentile 120 minute response time (CCG Level)                                   | Nov-24         | 06:34:58    | 05:10:57 (NWAS) | 06:32:23 | <=120 Minutes                                    | man May man                                                                                                                                                                                                                                                                                                                                                                                                                                                                                                                                                                                                                                                                                                                                                                                                                                                                                                                                                                                                                                                                                                                                                                                                                                                                                                                                                                                                                                                                                                                                                                                                                                                                                                                                                                                                                                                                                                                                                                                                                                                                                                                    |
| Ambulance Category 4 90th Percentile 180 minute response time (NS Place Level)                              | Nov-24         | 14:46:40    | 05:52:43 (NWAS) | 07:31:42 | <=180 Minutes                                    | why when                                                                                                                                                                                                                                                                                                                                                                                                                                                                                                                                                                                                                                                                                                                                                                                                                                                                                                                                                                                                                                                                                                                                                                                                                                                                                                                                                                                                                                                                                                                                                                                                                                                                                                                                                                                                                                                                                                                                                                                                                                                                                                                       |
| Mental Health: IAPT 16.8% Access (NS Place Level)                                                           | Dec-24         | 0.72%       | -               | -        | 1.59% per month Qtr 1-3<br>1.83% per month Qtr 4 | Mymmy                                                                                                                                                                                                                                                                                                                                                                                                                                                                                                                                                                                                                                                                                                                                                                                                                                                                                                                                                                                                                                                                                                                                                                                                                                                                                                                                                                                                                                                                                                                                                                                                                                                                                                                                                                                                                                                                                                                                                                                                                                                                                                                          |
| Mental Health: IAPT 50% Recovery (NS Place Level)                                                           | Dec-24         | 50.0%       | -               | -        | 50%                                              | Mahillamande                                                                                                                                                                                                                                                                                                                                                                                                                                                                                                                                                                                                                                                                                                                                                                                                                                                                                                                                                                                                                                                                                                                                                                                                                                                                                                                                                                                                                                                                                                                                                                                                                                                                                                                                                                                                                                                                                                                                                                                                                                                                                                                   |
| Mental Health: IAPT 48% Reliable Recovery (NS Place Level)                                                  | Dec-24         | 48.5%       | -               | -        | 48%                                              | ,,                                                                                                                                                                                                                                                                                                                                                                                                                                                                                                                                                                                                                                                                                                                                                                                                                                                                                                                                                                                                                                                                                                                                                                                                                                                                                                                                                                                                                                                                                                                                                                                                                                                                                                                                                                                                                                                                                                                                                                                                                                                                                                                             |
| Mental Health: IAPT 67% Reliable<br>Improvement (NS Place Level)                                            | Dec-24         | 72.1%       | -               | -        | 67%                                              |                                                                                                                                                                                                                                                                                                                                                                                                                                                                                                                                                                                                                                                                                                                                                                                                                                                                                                                                                                                                                                                                                                                                                                                                                                                                                                                                                                                                                                                                                                                                                                                                                                                                                                                                                                                                                                                                                                                                                                                                                                                                                                                                |
| Mental Health: IAPT waiting <6 weeks (NS Place)                                                             | Dec-24         | 97%         | -               | -        | 75%                                              | The same of the sa |
| Mental Health: IAPT waiting <18 weeks (NS Place)                                                            | Dec-24         | 100%        | -               | -        | 95%                                              | \\\\\\\\                                                                                                                                                                                                                                                                                                                                                                                                                                                                                                                                                                                                                                                                                                                                                                                                                                                                                                                                                                                                                                                                                                                                                                                                                                                                                                                                                                                                                                                                                                                                                                                                                                                                                                                                                                                                                                                                                                                                                                                                                                                                                                                       |

| Nov-24       | Cat 1 (Mean) | Cat 2 (Mean) | Cat 3 (90th<br>Percentile) | Cat 4 (90th<br>Percentile) |
|--------------|--------------|--------------|----------------------------|----------------------------|
| Target       | 00:07:00     | 00:30:00     | 02:00:00                   | 03:00:00                   |
| South Sefton | 00:07:45     | 00:56:54     | 07:51:40                   | 02:31:41                   |
| North Sefton | 00:08:16     | 00:53:43     | 06:34:48                   | 14:46:40                   |
| NWAS         | 00:07:57     | 00:36:47     | 05:10:57                   | 05:52:43                   |
| Risk         | _            |              | <b>A</b>                   | <u> </u>                   |
| Data         | Published    | Published    | Published                  | Published                  |

#### **Performance Charts**