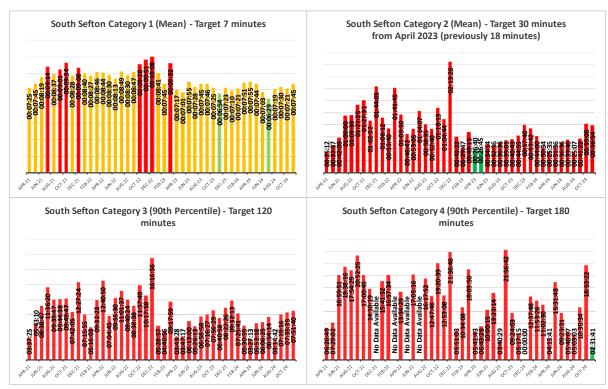

### Sefton Place – South Sefton

| Key Performance Area                                                           | Time<br>Period | Performance | C&M             | National | Target                                           | Trend        |
|--------------------------------------------------------------------------------|----------------|-------------|-----------------|----------|--------------------------------------------------|--------------|
| A&E 4 hour Waits, All Types (LUHFT)                                            | Dec-24         | 68.14%      | 71.40%          | 71.12%   | 78% by March 2025                                | Mumm         |
| Cancer 28 Day FDS (LUHFT)                                                      | Nov-24         | 73.53%      | 75.4%           | 77.4%    | 77% by March 2025                                | my your war. |
| Cancer 62 Day - combined (LUHFT)                                               | Nov-24         | 73.89%      | 75.9%           | 69.4%    | 85%                                              | www          |
| Cancer 31 Day - combined (LUHFT)                                               | Nov-24         | 91.48%      | 94.2%           | 91.0%    | 96%                                              | Mylmor       |
| RTT -18 Weeks Incomplete (LUHFT)<br>Snapshot                                   | Nov-24         | 55.72%      | 57.36%          | 59.14%   | 92%                                              |              |
| C.Difficile (LUHFT) cumulative YTD                                             | Dec-24         | 167         | -               | -        | 2024-25 Target =156</td <td>MW</td>              | MW           |
| MRSA (LUHFT) cumulative YTD                                                    | Dec-24         | 3           | -               | -        | zero tolerance                                   |              |
| Ambulance Category 1 Mean 7 minute response time (SS Place Level)              | Nov-24         | 00:07:45    | 00:07:57 (NWAS) | 00:08:38 | <=7 Minutes                                      | my many many |
| Ambulance Category 1 90th Percentile 15 minute response time (SS Place Level)  | Nov-24         | 00:12:11    | 00:13:31 (NWAS) | 00:15:22 | <=15 Minutes                                     | mountain     |
| Ambulance Category 2 Mean 18 minute response time (SS Place Level)             | Nov-24         | 00:56:54    | 00:36:47 (NWAS) | 00:42:26 | <=30 Minutes                                     | mulmhan      |
| Ambulance Category 2 90th Percentile 40 minute response time (SS Place Level)  | Nov-24         | 01:54:05    | 01:17:55 (NWAS) | 01:30:47 | <=40 Minutes                                     | manumulum    |
| Ambulance Category 3 90th Percentile 120 minute response time (SS Place Level) | Nov-24         | 07:51:40    | 05:10:57 (NWAS) | 06:32:23 | <=120 Minutes                                    | - who where  |
| Ambulance Category 4 90th Percentile 180 minute response time (SS Place Level) | Nov-24         | 02:31:41    | 05:52:43 (NWAS) | 07:31:42 | <=180 Minutes                                    | Mymm         |
| Mental Health: IAPT 16.8% Access (SS Place Level)                              | Dec-24         | 0.90%       | -               | -        | 1.59% per month Qtr 1-3<br>1.83% per month Qtr 4 | Mymmymm      |
| Mental Health: IAPT 50% Recovery (SS Place Level)                              | Dec-24         | 40.7%       | -               | -        | 50%                                              | MANAMAMAN    |
| Mental Health: IAPT 48% Reliable Recovery (SS Place Level)                     | Dec-24         | 39.5%       | -               | -        | 48%                                              | •            |
| Mental Health: IAPT 67% Reliable Improvement (SS Place Level)                  | Dec-24         | 64.8%       | -               | -        | 67%                                              |              |
| Mental Health: IAPT waiting <6 weeks (SS Place)                                | Dec-24         | 96%         | -               | -        | 75%                                              | Man          |
| Mental Health: IAPT waiting <18 weeks (SS Place)                               | Dec-24         | 100%        | -               | -        | 95%                                              | - Andra      |

| Nov-24       | Cat 1 (Mean) | Cat 2 (Mean) | Cat 3 (90th<br>Percentile) | Cat 4 (90th<br>Percentile) |
|--------------|--------------|--------------|----------------------------|----------------------------|
| Target       | 00:07:00     | 00:30:00     | 02:00:00                   | 03:00:00                   |
| South Sefton | 00:07:45     | 00:56:54     | 07:51:40                   | 02:31:41                   |
| North Sefton | 00:08:16     | 00:53:43     | 06:34:48                   | 14:46:40                   |
| NWAS         | 00:07:57     | 00:36:47     | 05:10:57                   | 05:52:43                   |
| Risk         | _            |              | <b>A</b>                   | <u> </u>                   |
| Data         | Published    | Published    | Published                  | Published                  |

#### **Performance Charts**