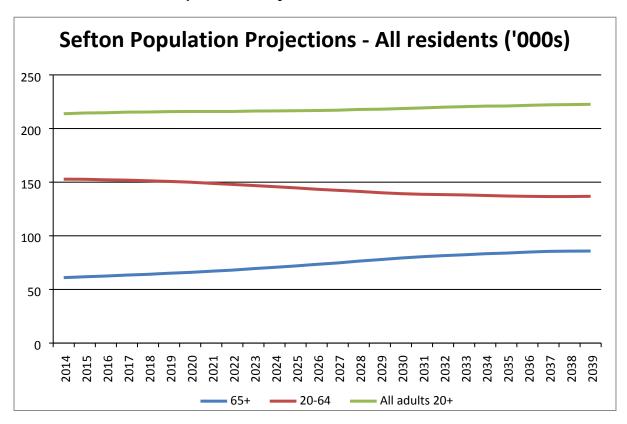

Please note that the content of the report in respect of two items is incorrect

**6. Sefton Population Needs** - has been incorrectly labelled. The correct Chart is as follows.

Chart 1 Sefton 2014 Population Projections – All Residents