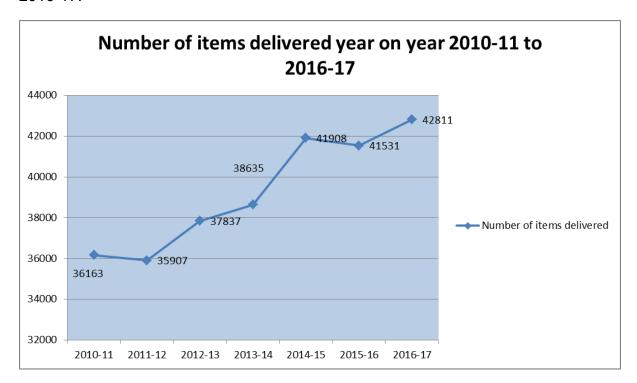

## 7. The Demand for Community Equipment (both Health and Social Care)

The Chart showed and incorrect number of items as the "data grab" had been on addresses delivered to as appose to items delivered for the period 2015-16 and 2016-17.