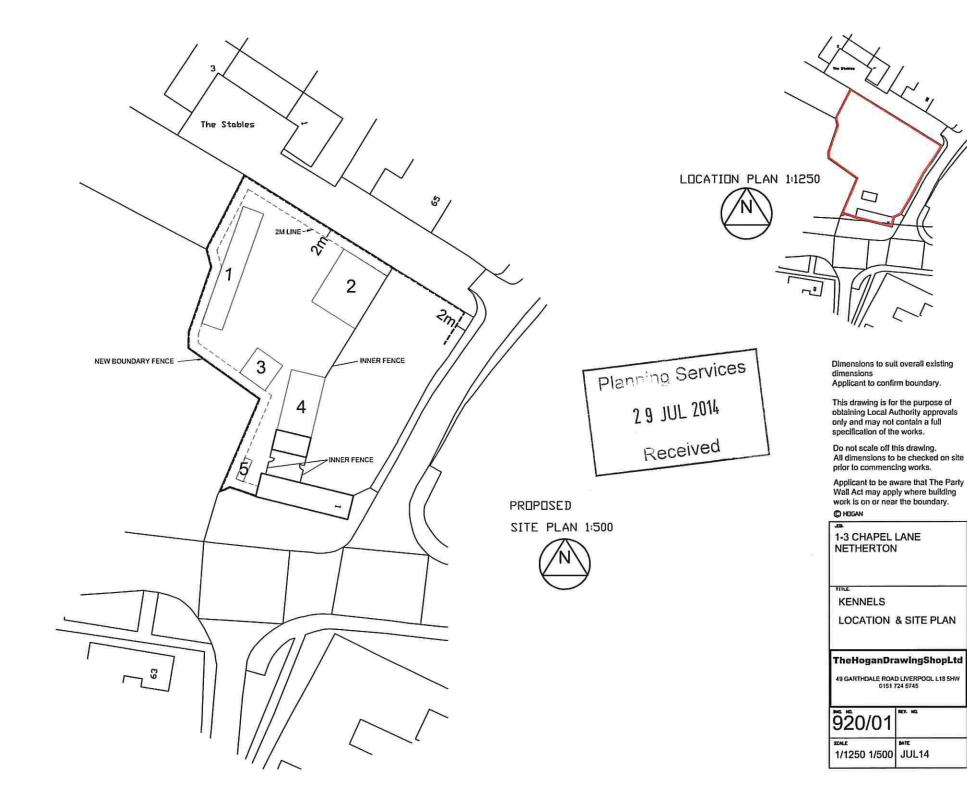

0 5m

PROPIETARY WOODEN WEATHER BOARDED KENNELS WITH GALVANIZED ALUMINIUM CAGES AND PITCHED FELT ROOF

All dime prior to a

Dimensions to suit overall existing dimensions
Applicant to confirm boundary.

This drawing is for the purpose of obtaining Local Authority approvals only and may not contain a full specification of the works.

## C HOGAN

2000

3. COVERED EXERCISE AREA

2. OPEN EXERCISE AREA

PROPIETARY GALVANIZED ALUMINIUM CAGES

1-3 CHAPEL LANE NETHERTON

KENNELS

PROPOSED KENNELS

TheHoganDrawingShopLtd

49 GARTHDALE ROAD LIVERPOOL L18 5HW 0151 724 5745

| 920/03 | BEY, MG. |
|--------|----------|
| 1/100  | JUL14    |

5m

12000

4. COVERED EXERCISE AREA

PROPIETARY WOODEN WEATHER BOARDED KENNELS WITH GALVANIZED ALUMINIUM CAGES AND PITCHED FELT ROOF