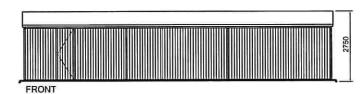

0 5m

PROPIETARY WOODEN WEATHER BOARDED KENNELS WITH GALVANIZED ALUMINIUM CAGES AND PITCHED FELT ROOF

All dime prior to a

Dimensions to suit overall existing dimensions
Applicant to confirm boundary.

This drawing is for the purpose of obtaining Local Authority approvals only and may not contain a full specification of the works.