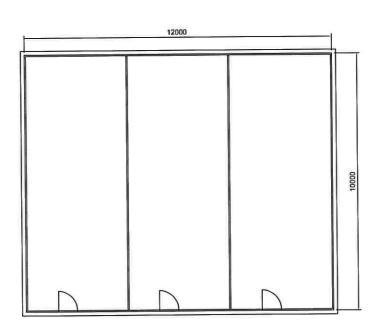

TheHoganDrawingShopLtd

49 GARTHDALE ROAD LIVERPOOL L18 5HW 0151 724 5745

| 920/03 | BEY, MG. |
|--------|----------|
| 1/100  | JUL14    |

5m

12000

4. COVERED EXERCISE AREA

PROPIETARY WOODEN WEATHER BOARDED KENNELS WITH GALVANIZED ALUMINIUM CAGES AND PITCHED FELT ROOF

## C HEIGAN

1-3 CHAPEL LANE NETHERTON

KENNELS

PROPOSED KENNELS