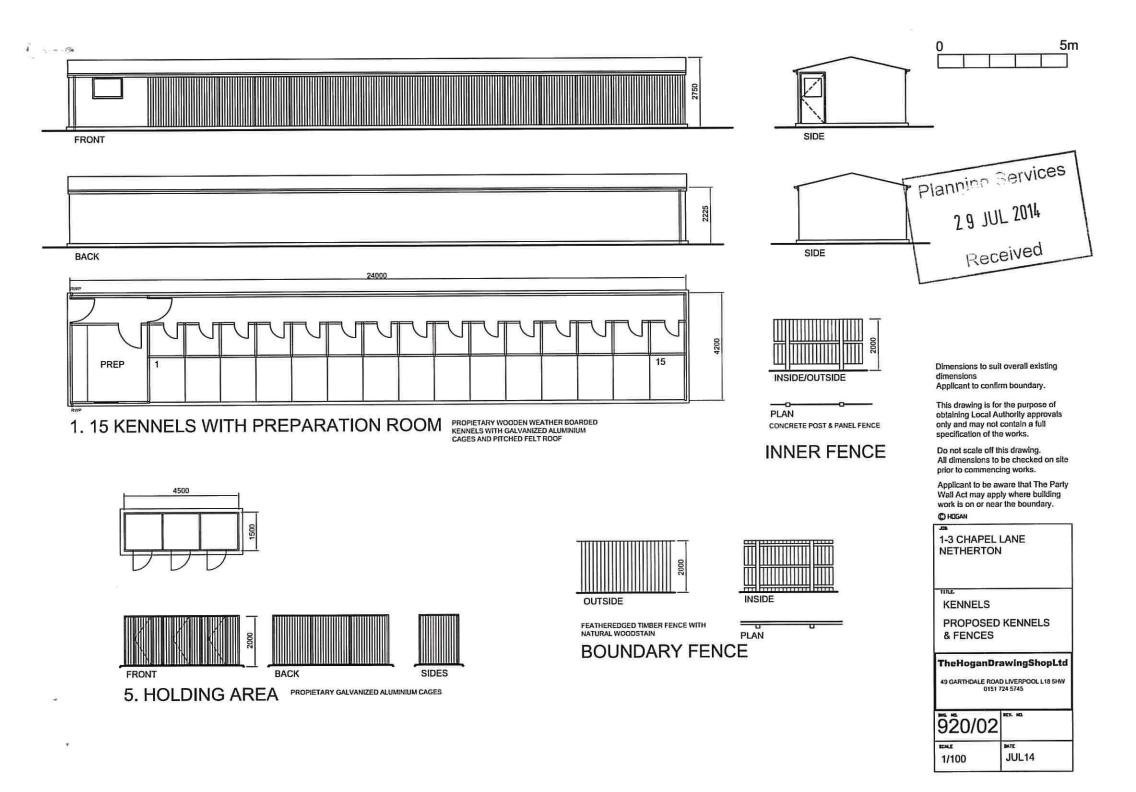

0 5m

PROPIETARY WOODEN WEATHER BOARDED KENNELS WITH GALVANIZED ALUMINIUM CAGES AND PITCHED FELT ROOF

All dime prior to a

Dimensions to suit overall existing dimensions
Applicant to confirm boundary.

This drawing is for the purpose of obtaining Local Authority approvals only and may not contain a full specification of the works.